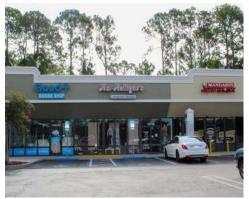

# Mandarin Plaza



11531 San Jose Boulevard, Jacksonville, FL 32223

LOCATION ZONE: MANDARIN



Located on heavily traveled San Jose Boulevard

**Great visibility** 

High average household income

### **TENANTS**

- Subway
- Cloud 9
- Ms. Mulligan's
- Welcome Food Store

### **LEASING CONTACT**

## **Derek Logue**

904-832-0050

dlogue@sleiman.com

#### **SLEIMAN**

1 Sleiman Parkway Jacksonville, FL 32216 904-731-8806







| DEMOGRAPHICS                 | 1 MILE        | 3 MILES        | 5 MILES         |
|------------------------------|---------------|----------------|-----------------|
| Population                   | 7,864         | 52,931         | 113,886         |
| 2025 Population<br>Projected | 8,241<br>1.0% | 56,032<br>1.2% | 122,653<br>1.5% |
| Income                       | \$96,298      | \$98,305       | \$99,784        |
| Households                   | 3,402         | 22,604         | 46,813          |
| Median Age                   | 41.3          | 41.7           | 41.2            |

# Mandarin Plaza

11531 San Jose Boulevard, Jacksonville, Fl 32223



**LOCATION ZONE: Mandarin** 



| SITE SUMMARY                 |          |       |    |  |  |
|------------------------------|----------