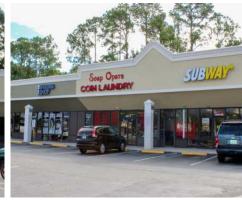

# Mandarin Plaza



11531 San Jose Boulevard, Jacksonville, FL 32223

LOCATION ZONE: MANDARIN



Located on heavily traveled San Jose Boulevard

**Great visibility** 

High average household income

### **TENANTS**

- Subway
- Cloud 9
- Ms. Mulligan's
- Welcome Food Store

### **LEASING CONTACT**

## **Derek Logue**

904-832-0050

dlogue@sleiman.com

#### **SLEIMAN**

1 Sleiman Parkway Jacksonville, FL 32216 904-731-8806







| DEMOGRAPHICS                 | 1 MILE        | 3 MILES        | 5 MILES         |
|------------------------------|---------------|----------------|-----------------|
| Population                   | 7,864         | 52,931         | 113,886         |
| 2025 Population<br>Projected | 8,241<br>1.0% | 56,032<br>1.2% | 122,653<br>1.5% |
| Income                       | \$96,298      | \$98,305       | \$99,784        |
| Households                   | 3,402         | 22,604         | 46,813          |
| Median Age                   | 41.3          | 41.7           | 41.2            |

# Mandarin Plaza

11531 San Jose Boulevard, Jacksonville, Fl 32223



**LOCATION ZONE: Mandarin** 



| SITE SUMMARY                 |          |       |    |  |  |
|------------------------------|----------|-