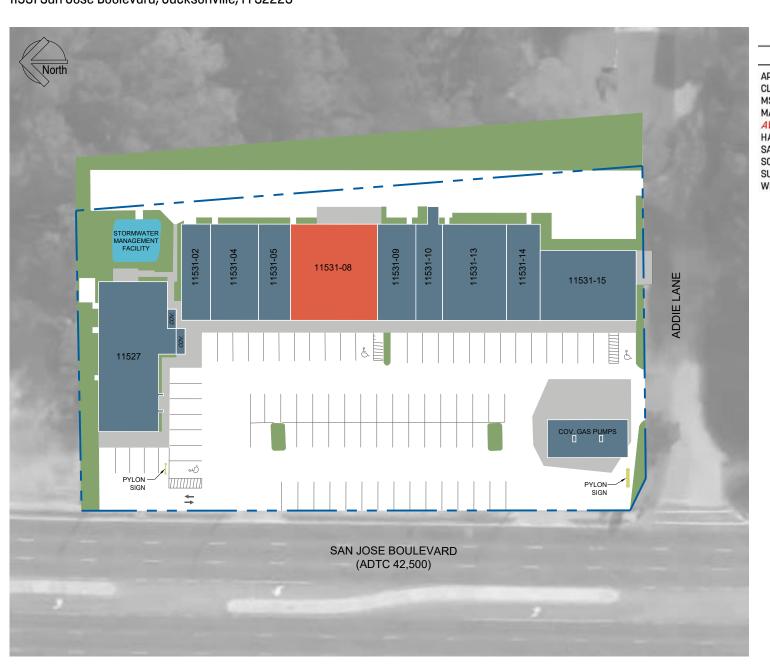

# Mandarin Plaza

11531 San Jose Boulevard, Jacksonville, Fl 32223

**LOCATION ZONE: Mandarin** 

| SITE SUMMARY                 |          |       |    |  |  |
|------------------------------|----------|-------|----|--|--|
| TENANT                       | ADDRESS  | SIZE  |    |  |  |
| P ADVANCED CONSTRUCTION, INC | 11527    | 3,834 | sf |  |  |
| LOUD 9                       | 11531-02 | 1,080 | sf |  |  |
| IS. MULLIGAN'S               | 11531-04 | 1,800 | sf |  |  |
| IANDARIN JEWERLRY AND LOAN   | 11531-05 | 1,200 | sf |  |  |
| IVAILABLE (54.86' x 60.55')  | 11531-08 | 3,423 | sf |  |  |
| IANA MOON SUSHI & GRILL      | 11531-09 | 1,440 | sf |  |  |
| ALAH BARBERSHOP 2            | 11531-10 | 925   | sf |  |  |
| OAP OPERA                    | 11531-13 | 2,400 | sf |  |  |
| UBWAY                        | 11531-14 | 1,200 | sf |  |  |
| VELCOME FOOD STORE           | 11531-15 | 2,400 | sf |  |  |