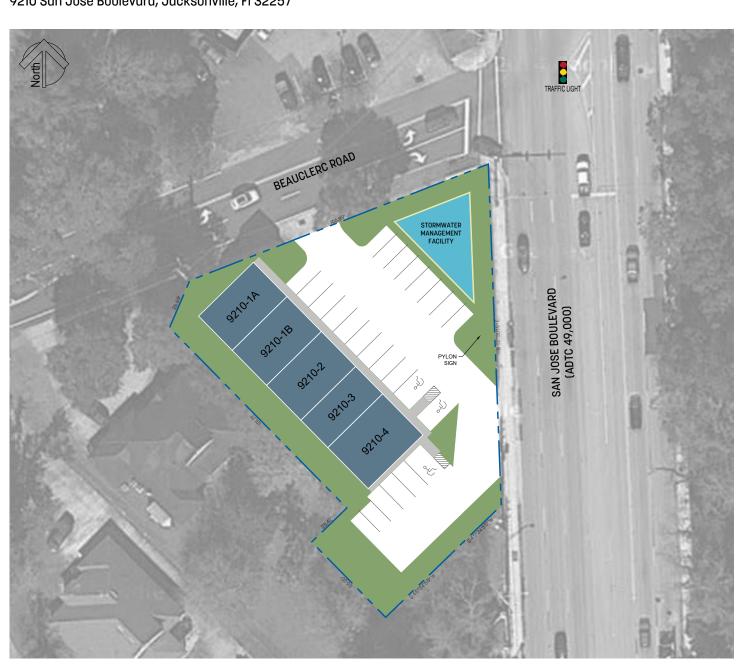

# **Hurst Plaza**

9210 San Jose Boulevard, Jacksonville, Fl 32257

## SITE SUMMARY

| TENANT                             | ADDRESS | SIZE  |    |
|------------------------------------|---------|-------|----|
| BLO BLOW DRY BAR JAX               | 9210-4  | 1,189 | sf |
| BEST PRICE DRY CLEANERS            | 9210-3  | 800   | sf |
| LYNN NAILS                         | 9210-2  | 1,020 | sf |
| HANA SPA & MASSAGE                 | 9210-1B | 985   | sf |
| PIZZA BELLA AND ITALIAN RESTAURANT | 9210-1A | 1,000 | sf |