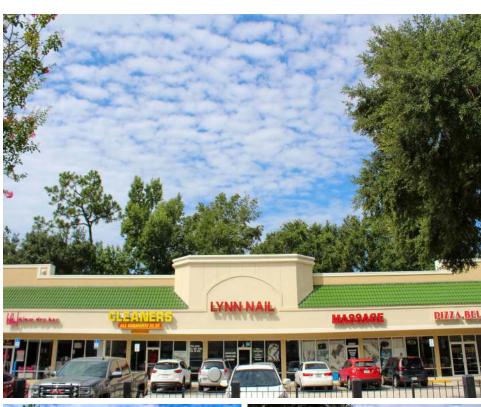

### **TENANTS**

- Lynn Nails
- Pizza Bella and Italian Restaurant
- Blo Blow Dry Bar

## SITE SUMMARY

| TENANT                             | ADDRESS | SIZE  |    |
|------------------------------------|---------|-------|----|
| BLO BLOW DRY BAR JAX               | 9210-4  | 1,189 | sf |
| BEST PRICE DRY CLEANERS            | 9210-3  | 800   | sf |
| LYNN NAILS                         | 9210-2  | 1,020 | sf |
| HANA SPA & MASSAGE                 | 9210-1B | 985   | sf |
| PIZZA BELLA AND ITALIAN RESTAURANT | 9210-1A | 1,000 | sf |