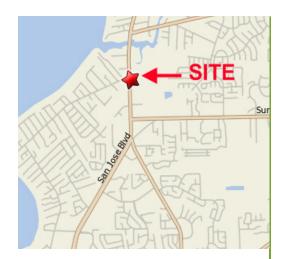

# **Hurst Plaza**

\* SLEIMAN

9210 San Jose Boulevard, Jacksonville, FL 32257

LOCATION ZONE: MANDARIN

**Great location** 

Easily accessible at signalized intersection

High visibility

High average household income

# **Hurst Plaza**

9210 San Jose Boulevard, Jacksonville, Fl 32257

### **LOCATION ZONE: Mandarin**