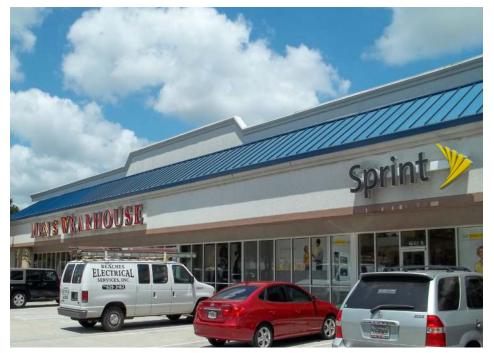

#### **TENANTS**

- Men's Warehouse
- Sprint

#### LOCATION ZONE: Westside/Orange Park

| OITE | OUD ALA DV |  |
|------|------------|--|
| SILE | SUMMARY    |  |

| TENANT          | ADDRESS | SIZE     |  |
|-----------------|---------|----------|--|
| MEN'S WAREHOUSE | 1939-2  | 5,000 sf |  |
| SPRINT          | 1939-1  | 3,175 sf |  |