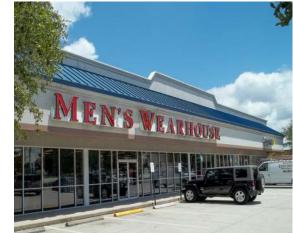

#### **TENANTS**

- Men's Warehouse
- Sprint

#### LOCATION ZONE: Westside/Orange Park

| OITE | OUD ALA DV |  |
|------|------------|--|
| SILE | SUMMARY    |  |

| TENANT          | ADDRESS | SIZE     |  |
|-----------------|---------|----------|--|
| MEN'S WAREHOUSE | 1939-2  | 5,000 sf |  |
| SPRINT          | 1939-1  | 3,175 sf |  |