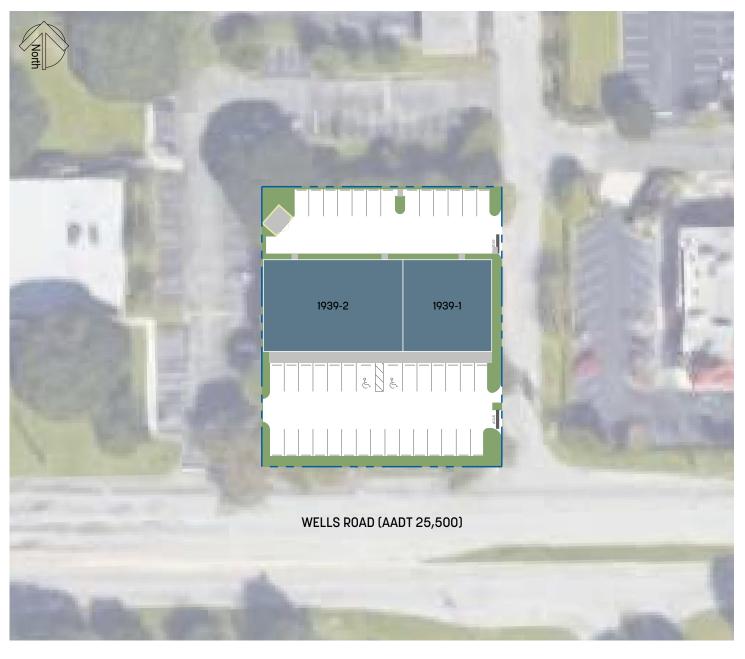

#### LOCATION ZONE: Westside/Orange Park

| OITE | OUD ALA DV |  |
|------|------------|--|
| SILE | SUMMARY    |  |

| TENANT          | ADDRESS | SIZE     |  |
|-----------------|---------|----------|--|
| MEN'S WAREHOUSE | 1939-2  | 5,000 sf |  |
| SPRINT          | 1939-1  | 3,175 sf |  |

SLEIMAN Office: 904-731-8806 Fax: 904-731-1252 SLEIMAN.COM

This site plan is presented solely for the purpose of identifying the approximate location and size of the building presently contemplated by the owner. Building sizes, site dimensions, access and parking areas, existing tenant locations and identities are subject to changes without notice and at the owners discretion. Unit numbers as indicated are not necessarily the actual suite number and are intended for use as reference only.